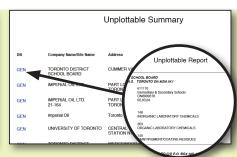

### **Unplottable Summary / Unplottable Report:**

Database names link back and forth between the two sections.