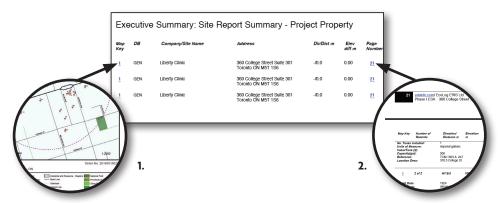

# **Executive Summary: Site Report Summary**

- 1. Links under Map Key link to the corresponding position on the map. Clicking on the label on the map links you back to the summary pages.
- 2. Links under Page Number link to the Detailed Report database name. Clicking on the database name links you back to the summary pages.