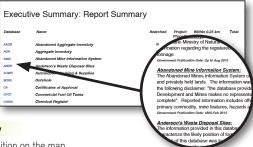

## **Executive Summary: Report Summary**

Environmental records link to database descriptions. Clicking on the database name links you back to Report Summary.